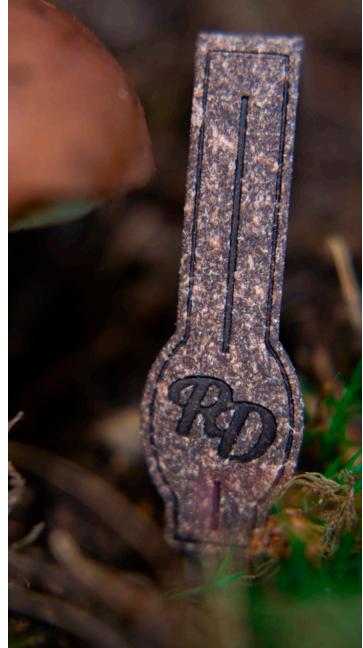

**Badge** 250800243 - made in PU with wooden fibers.

**Label** 221000113 - jacron

Woven label 100% tencel

**Badge** 270100105 - Metal

**Badge** 260500173 - GRS Recycled genuine leather

**Badge** 240100250 - material is recycled polyester