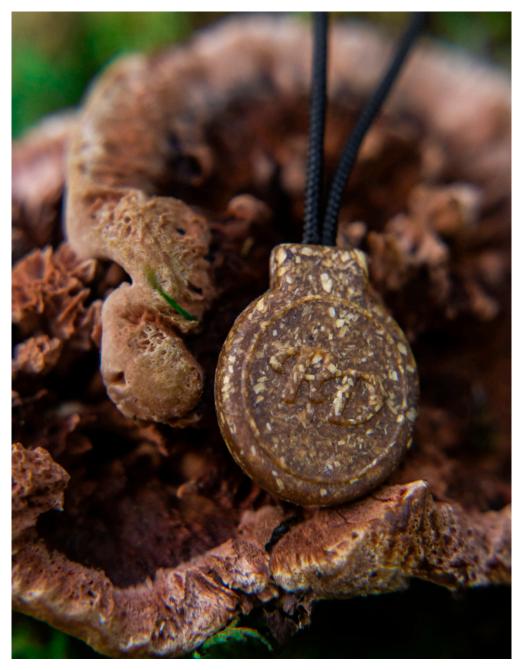

**Badge** 250800243 - made in PU with wooden fibers.

**Label** 221000113 - jacron

Woven label 100% tencel

**Badge** 270100105 - Metal

**Badge** 260500173 - GRS Recycled genuine leather

**Badge** 240100250 - material is recycled polyester