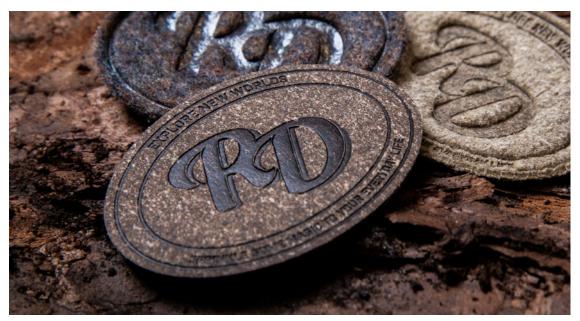

### Ecofiber badge

260200203 - made with fibers from vegetable origin linked by PLA binding. The material is biodegradable and recyclable, raw materials without chemical binders.

Felt badge 211500145 - felt with embroidery, material is recycled polyester.