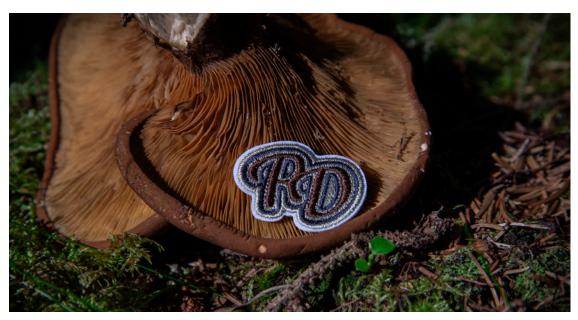

## Felt badge

201800068 - debossed badge in 100% GRS recycled pet. EU Origin of the material and production.