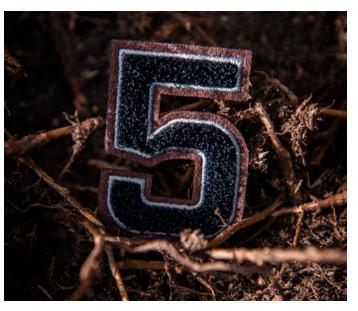

**Felt badge** 240300477 - felt with embroidery, material is recycled polyester

**Zippuller** 250500104 - Zip puller made in PU with wooden fibers, recycled polyester string.

Label 211500145 - Ground lyocell with embroidery in viscose