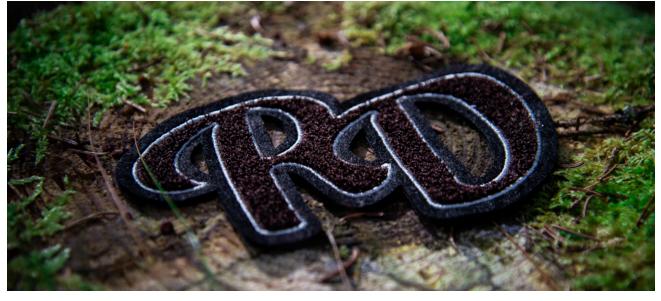

### Ecofiber badge

260200203 - made with fibers from vegetable origin linked by PLA binding. The material is biodegradable and recyclable, raw materials without chemical binders.

Felt badge 211500145 - felt with embroidery, material is recycled polyester.